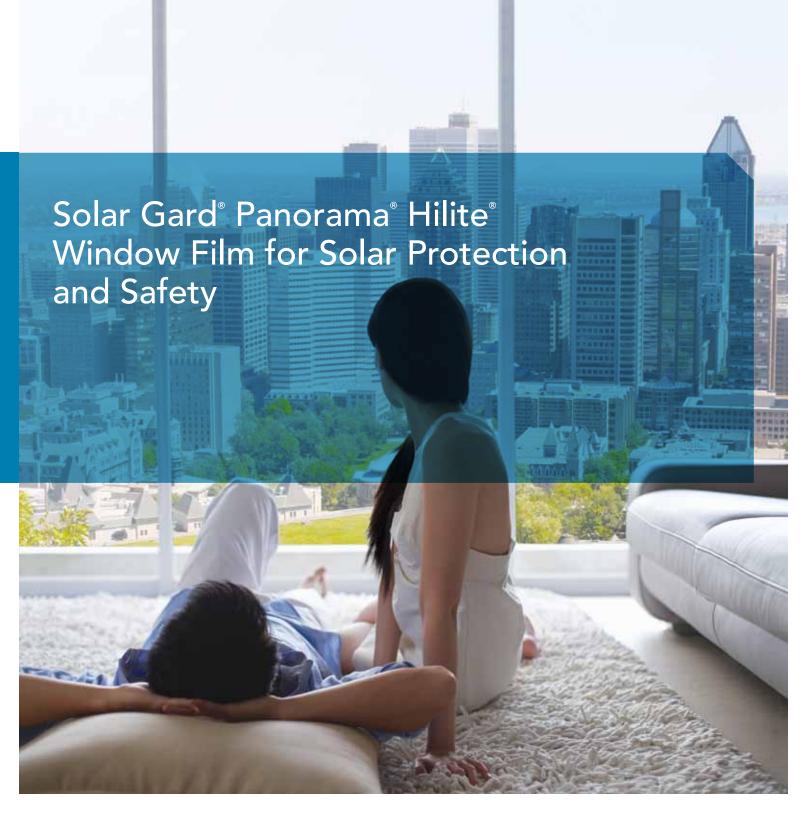

# Keep Your Office or Home Cool, New and Safe

Improve the quality of your life by keeping out uncomfortable heat, protecting your furnishings and letting in the view you love with Solar Gard® Panorama® Hilite® spectrally selective window film.

The latest and most innovative film from Solar Gard is Panorama Hilite which gives you an exceptional combination of protection and peace of mind. Because it is spectrally selective, Hilite offers you unique performance advantages that maximize the benefits of sunlight while blocking the harmful rays. Hilite also features the highest levels of optical clarity, conveys maximum visible light and is non-reflective. Your home or commercial building is more comfortable without overloading your air conditioner, providing impressive energy savings. Light-sensitive furnishings, floors and artwork are shielded from heat and harmful ultraviolet rays. And Hilite is virtually invisible on your windows so your views are as beautiful as ever.