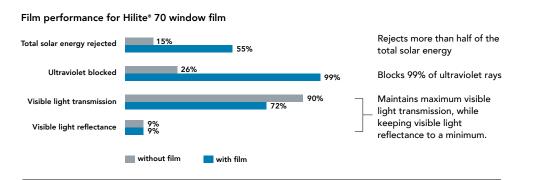

#### Keep it cool

Hilite blocks more than half of the total solar energy from the sun from entering through the windows, so you are far more comfortable while you enjoy the natural light. By controlling solar heat, Hilite eliminates uncomfortable hotspots and uneven temperature fluctuations. You'll be using your air conditioning less, which means less energy consumption and a smaller utility bill. And indoor temperatures become cooler and more comfortable.

#### Keep it new

The same windows that create an inviting ambiance with light can also fade your furnishings and increase your exposure to UV light. Keep your interiors vibrant and new longer with Hilite. Hilite rejects 99% of the ultraviolet rays, protecting expensive curtains, hardwood floors, rugs, furniture and valuable artwork from fading and discoloration. Because Hilite protects from harmful UV rays, it can help to prevent certain forms of skin cancer and is recommended by the Skin Cancer Foundation.

# Get the clear performance advantage

Hilite provides a distinctive combination of high solar heat rejection, high visible light transmission and low reflectance. These high performance and energy-saving benefits make Hilite the preferred film among office or building managers and homeowners. You can also choose Hilite film with all of these benefits plus safety and security features.